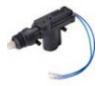

Door Lock Actuators from Parts Express – Part#330-010 – \$7.95

This Python 460HP used to sell for about \$190.00 from vendors and resellers. I found it for sale on Monday at <u>Onlinecarsterio.com</u> for \$72.00. The DEI 451M relay kit was 4.99 on Ebay. The Door lock actuators were \$7.95 at Parts Express and \$2.95 each from 4u2mobile on ebay. ..(Make sure you get the kit with the rod connectors.)

Electric Door Locks.....Simple version

Directed Electronics 2101L Avital Series Keyless Entry System With two remotes- 35.00

Only two holes are drilled into the door as pictured to position the lock actuator motor parallel with the door lock rod that goes to the top of the door. You can see the connector that attaches the two rods together. The door lock actuator wires are run in the same holding tabs as the window motor.