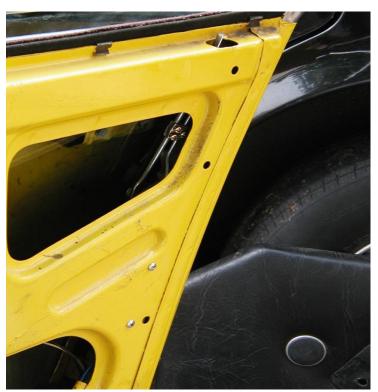

Electric Door Locks.....Simple version

Directed Electronics 2101L Avital Series Keyless Entry System With two remotes- 35.00

Only two holes are drilled into the door as pictured to position the lock actuator motor parallel with the door lock rod that goes to the top of the door. You can see the connector that attaches the two rods together. The door lock actuator wires are run in the same holding tabs as the window motor.