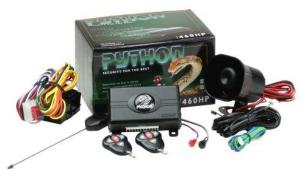

## **Electric Door Locks With or Without an Alarm**

**By Gerry Romack** 

The alarm unit that I selected is the Python 460HP security system with keyless entry, Ignition controlled door locks, remote valet, Parking light flash, High Security disarm, soft chirp. . The parent company, Directed Electronics Inc. is the marketing corporation for such systems as , Avitol, Clifford, XxpressKit, Hornet, Python, and Viper.

Door Lock Actuators from Parts Express – Part#330-010 – \$7.95

This Python 460HP used to sell for about \$190.00 from vendors and resellers. I found it for sale on Monday at <u>Onlinecarsterio.com</u> for \$72.00. The DEI 451M relay kit was 4.99 on Ebay. The Door lock actuators were \$7.95 at Parts Express and \$2.95 each from 4u2mobile on ebay. ..(Make sure you get the kit with the rod connectors.)