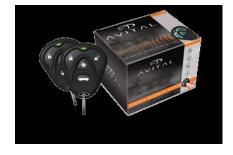

Electric Door Locks.....Simple version

Directed Electronics 2101L Avital Series Keyless Entry System With two remotes- 35.00

Only two holes are drilled into the door as pictured to position the lock actuator motor parallel with the door lock rod that goes to the top of the door. You can see the connector that attaches the two rods together. The door lock actuator wires are run in the same holding tabs as the window motor.