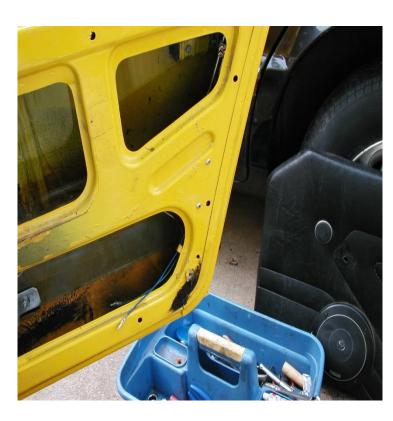

Electric Door Locks.....Simple version

Directed Electronics 2101L Avital Series Keyless Entry System With two remotes- 35.00

Only two holes are drilled into the door as pictured to position the lock actuator motor parallel with the door lock rod that goes to the top of the door. You can see the connector that attaches the two rods together. The door lock actuator wires are run in the same holding tabs as the window motor.